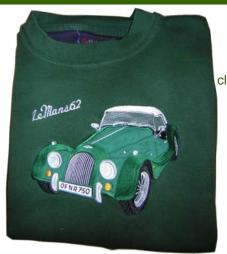

## Registrar

Peter Alt
Seligenstädter Str. 25
D 63179 Obertshausen
Telefon: 0049 (0) 6104 799450

Fax: 0049 (0) 6104 799451 E-Mail: p.alt@pa-classics.de

| Item                               | Colour/Discription                                                                  | Size        | Price<br>€iro |
|------------------------------------|-------------------------------------------------------------------------------------|-------------|---------------|
| Cap 100% Cotton                    | Green, logo silver 8cm, numbered on back                                            | )/-         | 20,00         |
| T-Shirt<br>100% Cotton, 205gr      | Green, logo silver 20cm, numbered below                                             | S - XXL     | 25,00         |
| Silk Scarf                         | White, logo green 8cm, numbered below                                               | 200 x 30 cm | 35,00         |
| Poloshirt<br>"Slazenger"           | Green, logo silver, 8cm, numbered below                                             | S - XXL     | 42,00         |
| Shirt 100% Cotton<br>S/S and L/S   | Green, logo silver, 8cm, numbered below                                             | S - XXL     | 45,00         |
| Sweatshirt heavy                   | Green, logo silver 8cm,<br>numbered below                                           | S - XXL     | 55,00         |
| Sweatshirt heavy                   | Green, logo silver 20cm, numbered below                                             | S - XXL     | 58,00         |
| <b>Polar Fleece Top</b> 1/4 zipped | Green, logo silver 8cm, numbered below                                              | S - XXL     | 58,00         |
| LMans62                            | Any of the garments<br>with logo embroidered<br>on back in colour of<br>your choice | 20cm        | + 8,00        |
| Sweatshirt with<br>LM62 Appliqué   | See Bulletin 3/2003                                                                 | S-XXL       | 95,00         |
| and your registration number       |                                                                                     | 23 cm       |               |
| LM62 lapel pin                     |                                                                                     | 3,5 cm      | 8,00          |
| Register badge                     | Car no. engraved                                                                    |             | 42,00         |