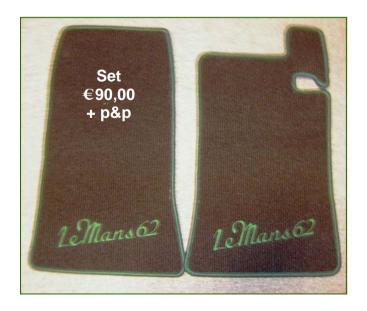

## Save your original carpets! Get a set of better quality replacement!

Shown is a "new original" for the RHD 4/4. **LHD +8/ 4/4 and RHD +8 are made to pattern.**I can get them made within 14 days.