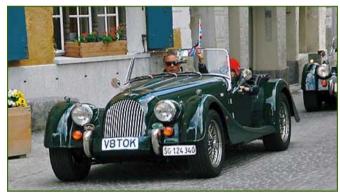

# Le Mans 62 Register News Bulletin

Vol 4 - No. 4/2005

Car no. 21 - original & Swiss registration