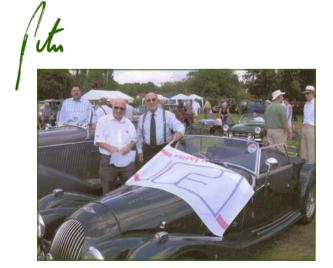

Now I'm fed up and must find a solution, to bolt the top to the body.

Happy Sixtytwoing and my very best wishes

for a peaceful holiday season and a year 2006 in good health.

Nice shot - Cliff with no. 9 and Sir Stirling